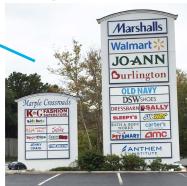

# Marple Crossroads Shopping Center

ROUTE 1 & ROUTE 476 | SPRINGFIELD, PA

PREMIER 23,500 SF JUNIOR ANCHOR OPPORTUNITY AVAILABLE

JOIN: WALMART **Burlington Marshalls**.

# Marple Crossroads Shopping Center

ROUTE 1 & ROUTE 476 | SPRINGFIELD, PA

## Marple Crossroads Shopping Center

ROUTE 1 & ROUTE 476 | SPRINGFIELD, PA