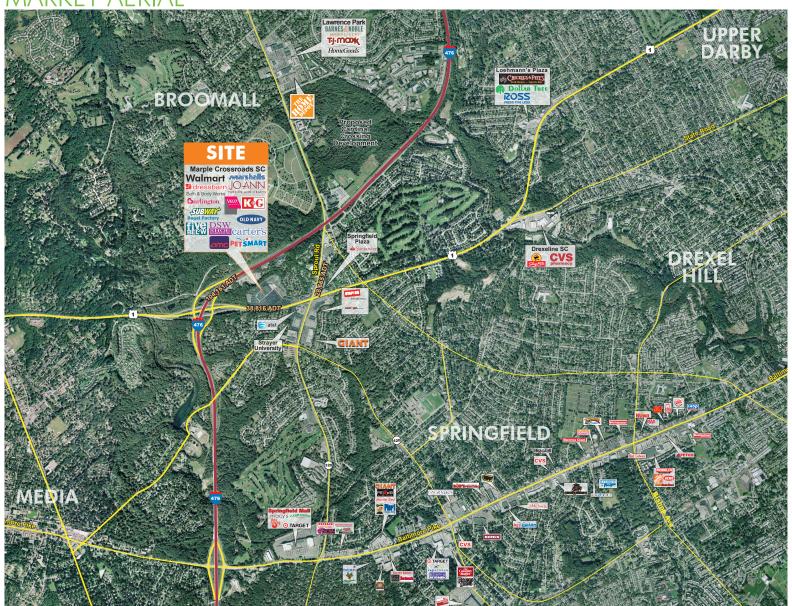

|                          | 1 Mile    | 3 Miles   | 5 Miles  |
|--------------------------|-----------|-----------|----------|
| Population (Est. 2017)   | 6,807     | 105,510   | 337,428  |
| Median Household Income  | \$103,595 | \$84,686  | \$73,280 |
| Average Household Income | \$124,888 | \$109,825 | \$96,937 |
| Daytime Population       | 7,187     | 95,548    | 285,397  |
|                          |           |           |          |





AVAILABLE 23,500 SF



**RETAIL** 

# Marple Crossroads Shopping Center

ROUTE 1 & ROUTE 476 | SPRINGFIELD, PA

## PRIME RETAIL SPACE AVAILABLE











RETAIL

# Marple Crossroads Shopping Center ROUTE 1 & ROUTE 476 | SPRINGFIELD, PA









## Marple Crossroads Shopping Center

ROUTE 1 & ROUTE 476 | SPRINGFIELD, PA

### Market Aerial





### **CONTACT US**

#### John Krause

First Vice President +1 484 567 2830 john.krause@cbre.com Licensed: PA Licensed Salesperson: NJ

### **Jeffrey Cohen**

Executive Vice President +1 484 567 2368 jeffrey.cohen@cbre.com Licensed: PA, DE, MD, NY Licensed Salesperson: NJ

© 2017 CBRE, Inc. This information has been obtained from sources believed reliable. We have not verified it and make no guarantee, warranty or representation about it. Any projections, opinions, assumptions or estimates used are for example only and do not represent the current or future performance of the property. You and your advisors should conduct a careful, independent investigation of the property to determine to your satisfaction the suitability of the property for your needs. Photos herein are the property o