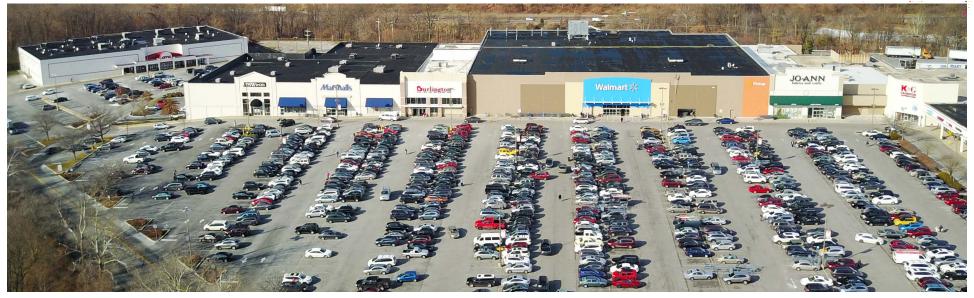

## PROPERTY FEATURES

- + Strategically located on Route 1 at the Springfield/Lima Exit on Route 476
- + The most dominant power center in Delaware County