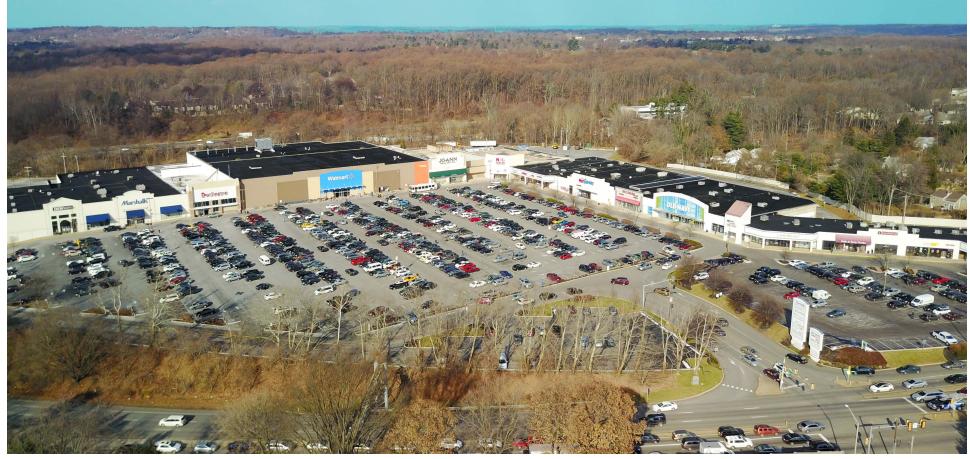

# Marple Crossroads Shopping Center

ROUTE 1 & ROUTE 476 | SPRINGFIELD, PA

PREMIER 23,500 SF JUNIOR ANCHOR OPPORTUNITY AVAILABLE





JOIN: WALMART **Burlington Marshalls**.















## PROPERTY FEATURES

- + Strategically located on Route 1 at the Springfield/Lima Exit on Route 476
- + The most dominant power center in Delaware County



## Marple Crossroads Shopping Center

ROUTE 1 & ROUTE 476 | SPRINGFIELD, PA





SITE PLAN

Walmart

Walmart

Walmart

Region Model

821

OLD NAV

PROPOSED NEW FACADE



### VIEW FROM ROUTE 476











|                          | 1 Mile    | 3 Miles   | 5 Miles  |
|--------------------------|-----------|-----------|----------|
| Population (Est. 2017)   | 6,807     | 105,510   | 337,428  |
| Median Household Income  | \$103,595 | \$84,686  | \$73,280 |
| Average Household Income | \$124,888 | \$109,825 | \$96,937 |
| Daytime Population       | 7,187     | 95,548    | 285,397