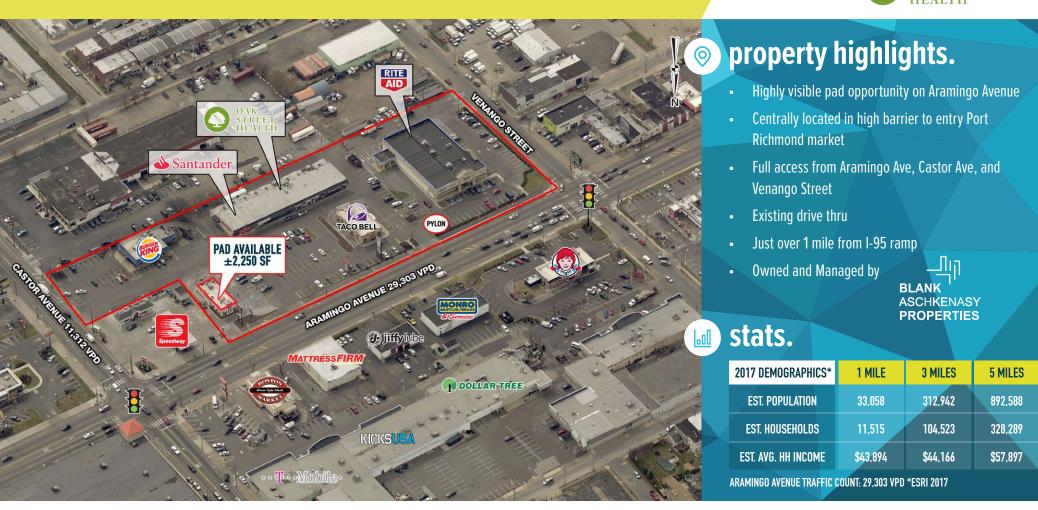

## **ARAMINGO SQUARE**

3621 ARAMINGO AVENUE, PHILADELPHIA PA

±2.250 SF AVAILABLE FOR LEASE

## **SCOTT BENSON**

office 215.893.0300 direct 215.282.0158 sbenson@metrocommercial.com

| 1 | SANTANDER BANK    | 4     | KEYSTONE REHAB    |
|---|-------------------|-------|-------------------|
| 2 | OAK STREET HEALTH | 5     | ARAMINGO CLEANERS |
| 3 | EDGE CLOTHING     | PAD A | AVAILABLE         |

The information and images contained herein are from sources deemed reliable. However, Metro Commercial Real Estate, Inc. makes no representation whatsoever as to their accuracy or authenticity. Images shown may be modified for illustrative purposes. Images may be out-of-date and not current. 7.1