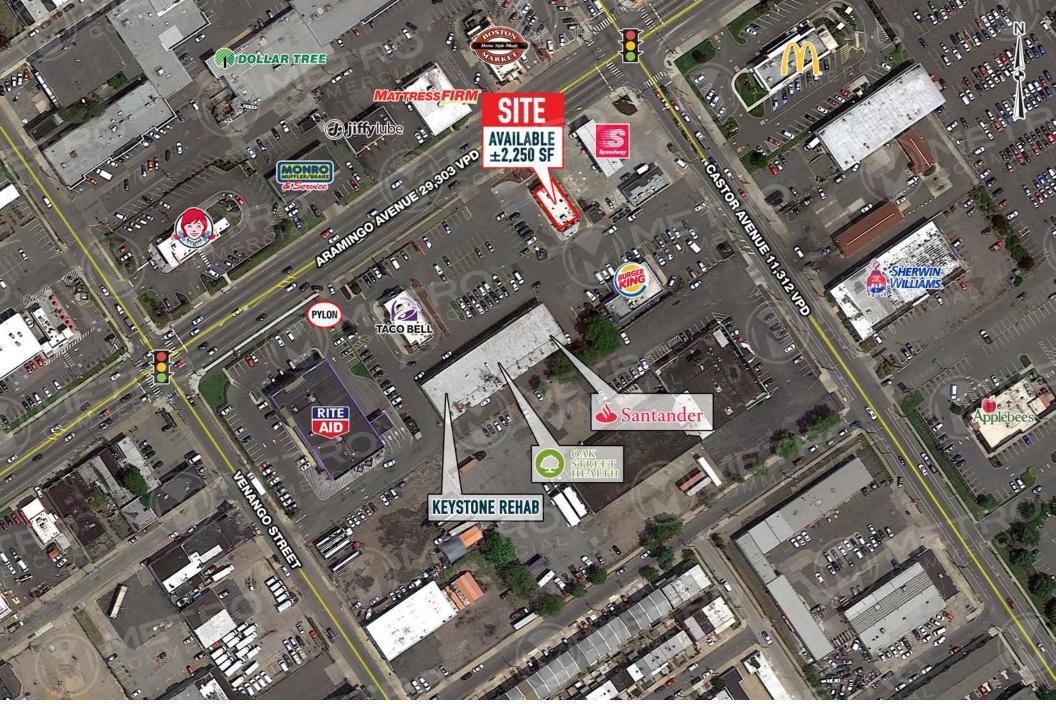

## **SCOTT BENSON**

office 215.893.0300 direct 215.282.0158 sbenson@metrocommercial.com

| 1 | SANTANDER BANK    | 4     | KEYSTONE REHAB    |
|---|-------------------|-------|-------------------|
| 2 | OAK STREET HEALTH | 5     | ARAMINGO CLEANERS |
| 3 | EDGE CLOTHING     | PAD A | AVAILABLE         |

The information and images contained herein are from sources deemed reliable. However, Metro Commercial Real Estate, Inc. makes no representation whatsoever as to their accuracy or authenticity. Images shown may be modified for illustrative purposes. Images may be out-of-date and not current. 7.11