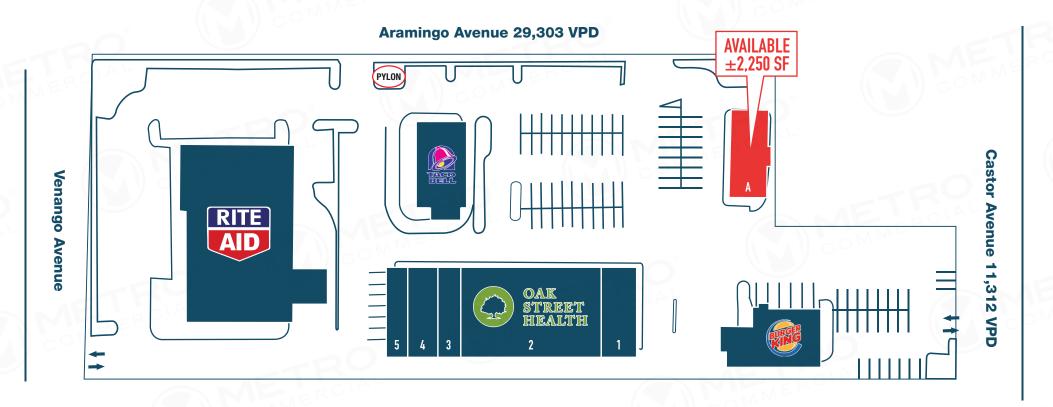

## **SCOTT BENSON**

office 215.893.0300 direct 215.282.0158 sbenson@metrocommercial.com

| 1 | SANTANDER BANK    | 4     | KEYSTONE REHAB    |
|---|-------------------|-------|-------------------|
| 2 | OAK STREET HEALTH | 5     | ARAMINGO CLEANERS |
| 3 | EDGE CLOTHING     | PAD A | AVAILABLE         |

The information and images contained herein are from sources deemed reliable. However, Metro Commercial Real Estate, Inc. makes no representation whatsoever as to their accuracy or authenticity. Images shown may be modified for illustrative purposes. Images may be out-of-date and not current. 7.11