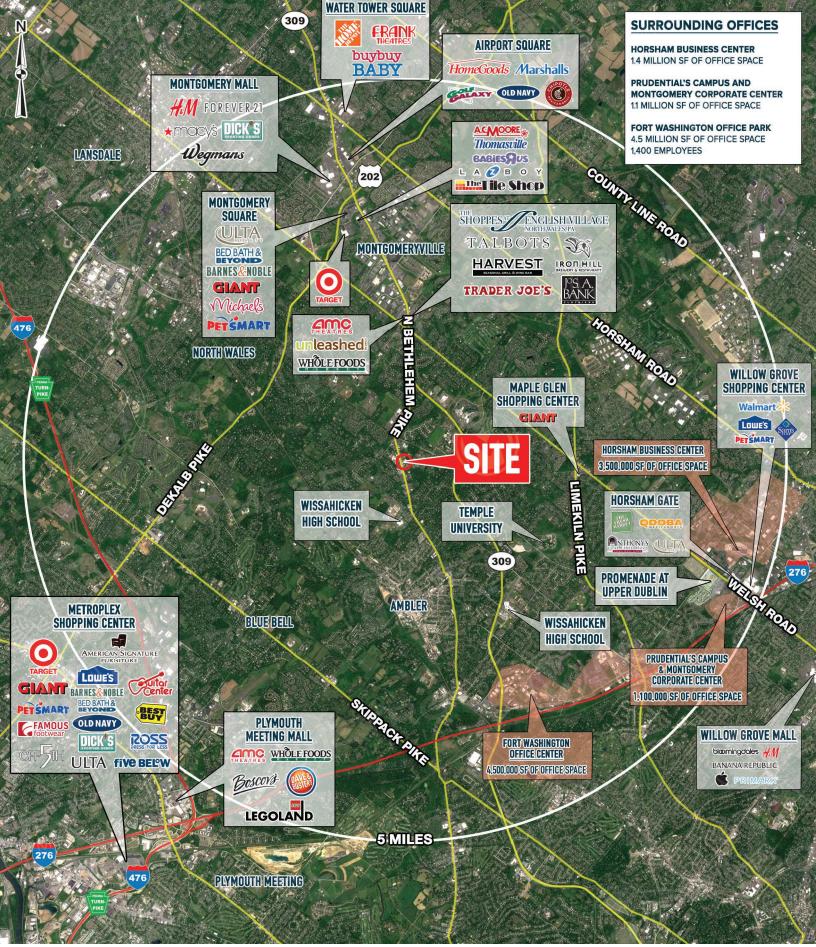

## **GWYNEDD CENTER**

832 N BETHLEHEM PIKE, AMBLER, PA

±1.238 SF AVAILABLE FOR LEASE

property highlights.

- Boutique Shopping Center located directly off North Bethlehem Pike
- Close proximity to major business centers including Fort Washington Business Center (4.5 Million SF of office)
- Major surrounding retailers include Whole Foods, Trader Joe's, Target, Giant
- Great visibility off N Bethlehem Pike