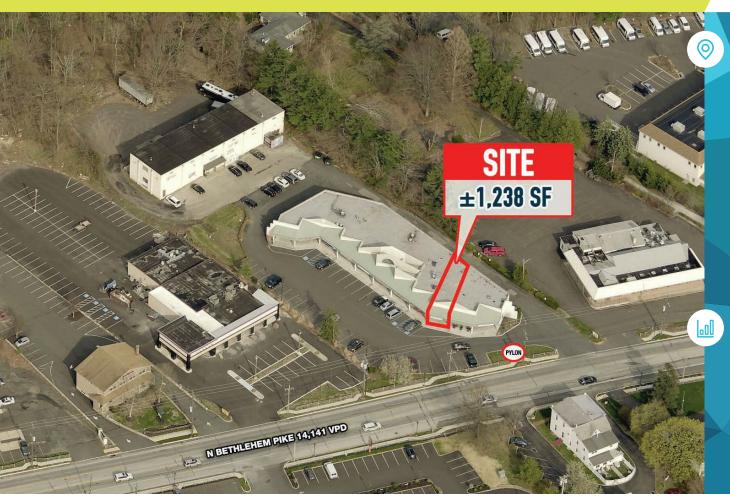

## **GWYNEDD CENTER**

832 N BETHLEHEM PIKE, AMBLER, PA

±1.238 SF AVAILABLE FOR LEASE

property highlights.

- Boutique Shopping Center located directly off North Bethlehem Pike
- Close proximity to major business centers including Fort Washington Business Center (4.5 Million SF of office)
- Major surrounding retailers include Whole Foods, Trader Joe's, Target, Giant
- Great visibility off N Bethlehem Pike