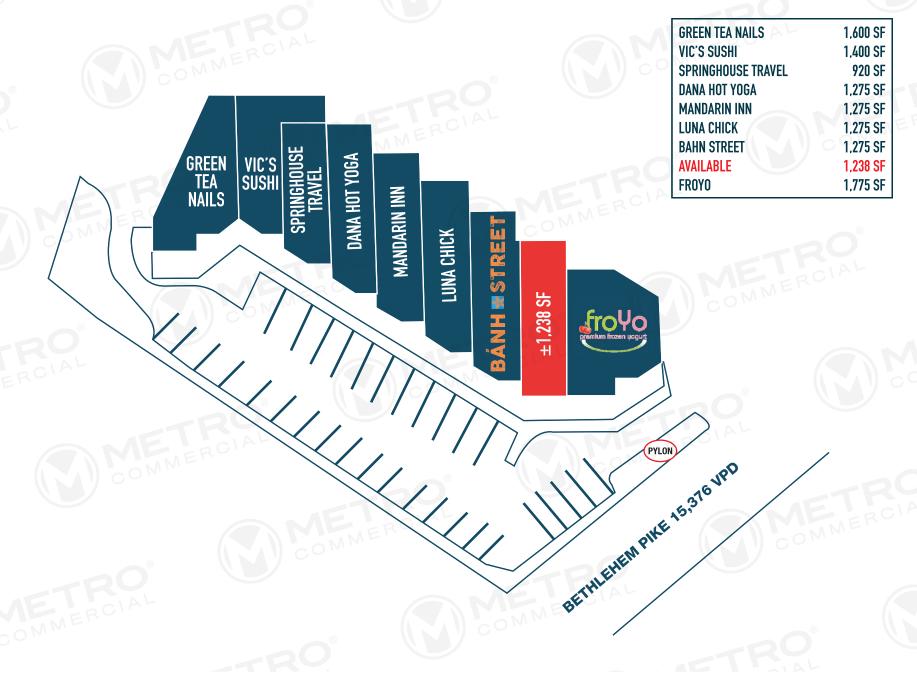

## **GWYNEDD CENTER**

832 N BETHLEHEM PIKE, AMBLER, PA

±1.238 SF AVAILABLE FOR LEASE

property highlights.

- Boutique Shopping Center located directly off North Bethlehem Pike
- Close proximity to major business centers including Fort Washington Business Center (4.5 Million SF of office)
- Major surrounding retailers include Whole Foods, Trader Joe's, Target, Giant
- Great visibility off N Bethlehem Pike