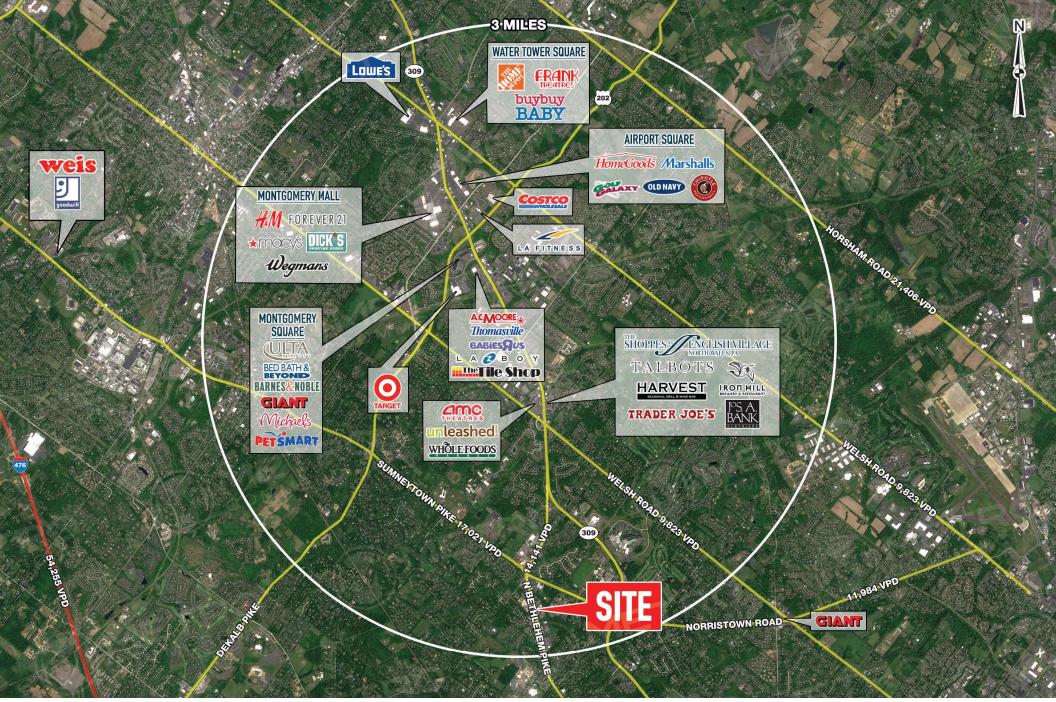

## **GWYNEDD CENTER**

832 N BETHLEHEM PIKE, AMBLER, PA

±1.238 SF AVAILABLE FOR LEASE

property highlights.

- Boutique Shopping Center located directly off North Bethlehem Pike
- Close proximity to major business centers including Fort Washington Business Center (4.5 Million SF of office)
- Major surrounding retailers include Whole Foods, Trader Joe's, Target, Giant
- Great visibility off N Bethlehem Pike