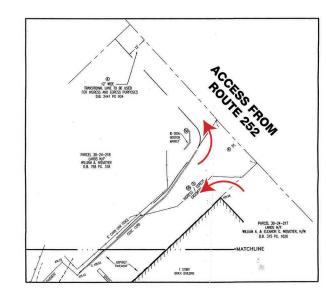

# **3604 WEST CHESTER PIKE**

**NEWTOWN SQUARE, PA** 

±3.500 SF AVAILABLE FOR LEASE

property highlights.

- 3,500 SF freestanding building available at the corner of Route 3 and Route 252 in Newtown Square
- Two convenient access points with its own 4-way traffic light off of Route 3
- Excellent visibility and ample parking
- Located near the 114,000 SF new Whole Foods anchored Ellis Preserve Shopping Center.
- Adjacent to the Acme anchored Newtown Square Shopping Center