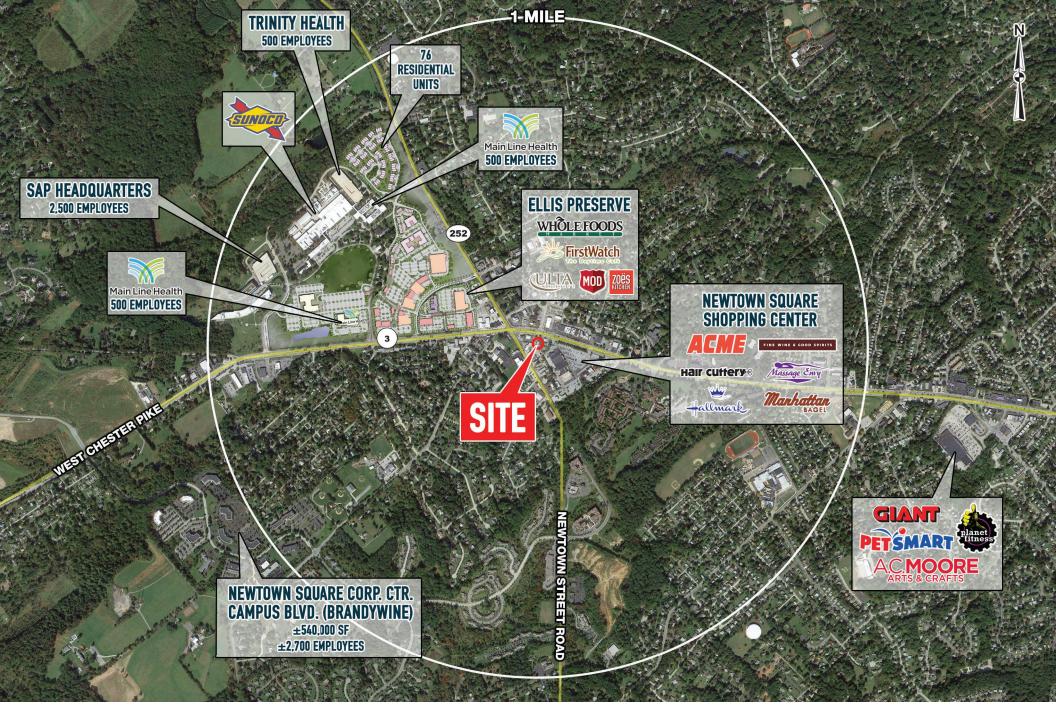

# **3604 WEST CHESTER PIKE**

**NEWTOWN SQUARE, PA** 

±3.500 SF AVAILABLE FOR LEASE

property highlights.

- 3,500 SF freestanding building available at the corner of Route 3 and Route 252 in Newtown Square
- Two convenient access points with its own 4-way traffic light off of Route 3
- Excellent visibility and ample parking
- Located near the 114,000 SF new Whole Foods anchored Ellis Preserve Shopping Center.
- Adjacent to the Acme anchored Newtown Square Shopping Center

### stats.

| 2015 DEMOGRAPHICS*  | 3 MILE    | 5 MILES  | 7 MILES  |
|---------------------|-----------|----------|----------|
| EST. POPULATION     | 40,013    | 146,837  | 348,484  |
| EST. HOUSEHOLDS     | 14,967    | 54,868   | 133,222  |
| EST. AVG. HH INCOME | \$100,389 | \$92,735 | \$86,557 |

WEST CHESTER PIKE (ROUTE 3) TRAFFIC COUNT: 37.171 VPD \*ESRI 2015 NEWTOWN STREET ROAD (ROUTE 252) TRAFFIC COUNT: 17,097 VPD