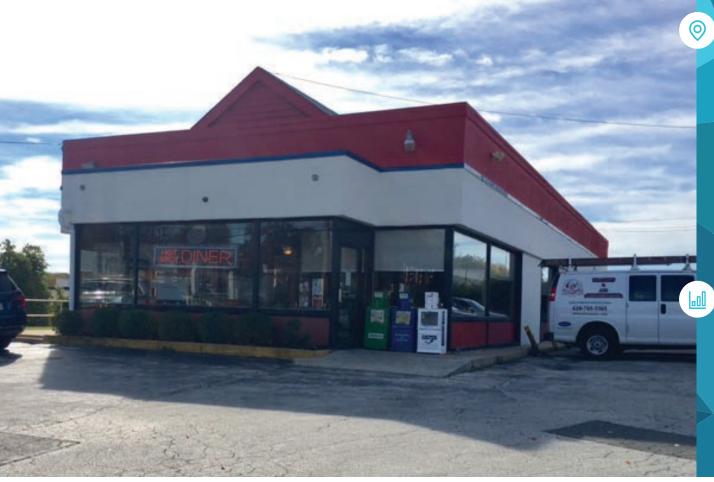

# **3604 WEST CHESTER PIKE**

**NEWTOWN SQUARE, PA** 

±3.500 SF AVAILABLE FOR LEASE

property highlights.

- 3,500 SF freestanding building available at the corner of Route 3 and Route 252 in Newtown Square
- Two convenient access points with its own 4-way traffic light off of Route 3
- Excellent visibility and ample parking
- Located near the 114,000 SF new Whole Foods anchored Ellis Preserve Shopping Center.
- Adjacent to the Acme anchored Newtown Square Shopping Center