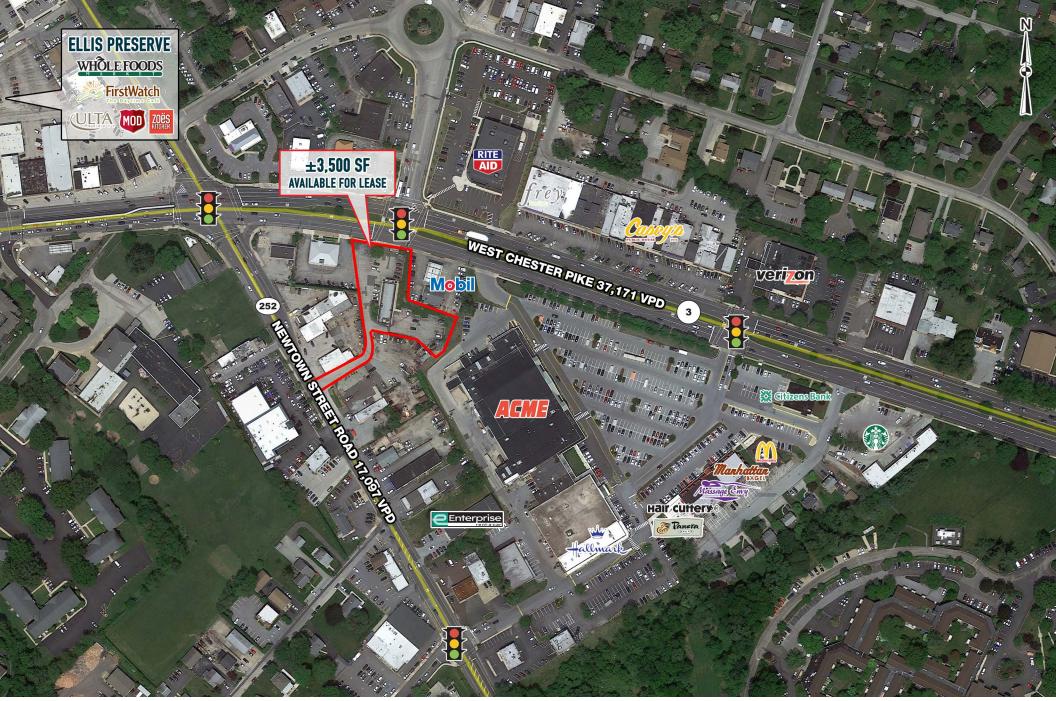

# **3604 WEST CHESTER PIKE**

**NEWTOWN SQUARE, PA** 

±3.500 SF AVAILABLE FOR LEASE

property highlights.

- 3,500 SF freestanding building available at the corner of Route 3 and Route 252 in Newtown Square
- Two convenient access points with its own 4-way traffic light off of Route 3
- Excellent visibility and ample parking
- Located near the 114,000 SF new Whole Foods anchored Ellis Preserve Shopping Center.
- Adjacent to the Acme anchored Newtown Square Shopping Center

WEST CHESTER PIKE (ROUTE 3) TRAFFIC COUNT: 37.171 VPD \*ESRI 2015 NEWTOWN STREET ROAD (ROUTE 252) TRAFFIC COUNT: 17,097 VPD