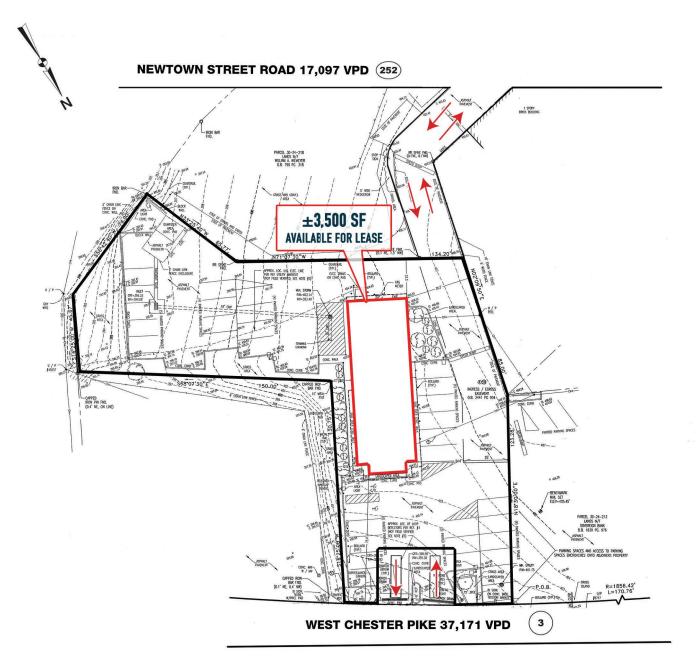

# **3604 WEST CHESTER PIKE**

**NEWTOWN SQUARE, PA** 

±3.500 SF AVAILABLE FOR LEASE

property highlights.

- 3,500 SF freestanding building available at the corner of Route 3 and Route 252 in Newtown Square
- Two convenient access points with its own 4-way traffic light off of Route 3
- Excellent visibility and ample parking
- Located near the 114,000 SF new Whole Foods anchored Ellis Preserve Shopping Center.
- Adjacent to the Acme anchored Newtown Square Shopping Center

WEST CHESTER PIKE (ROUTE 3) TRAFFIC COUNT: 37.171 VPD \*ESRI 2015 NEWTOWN STREET ROAD (ROUTE 252) TRAFFIC COUNT: 17,097 VPD