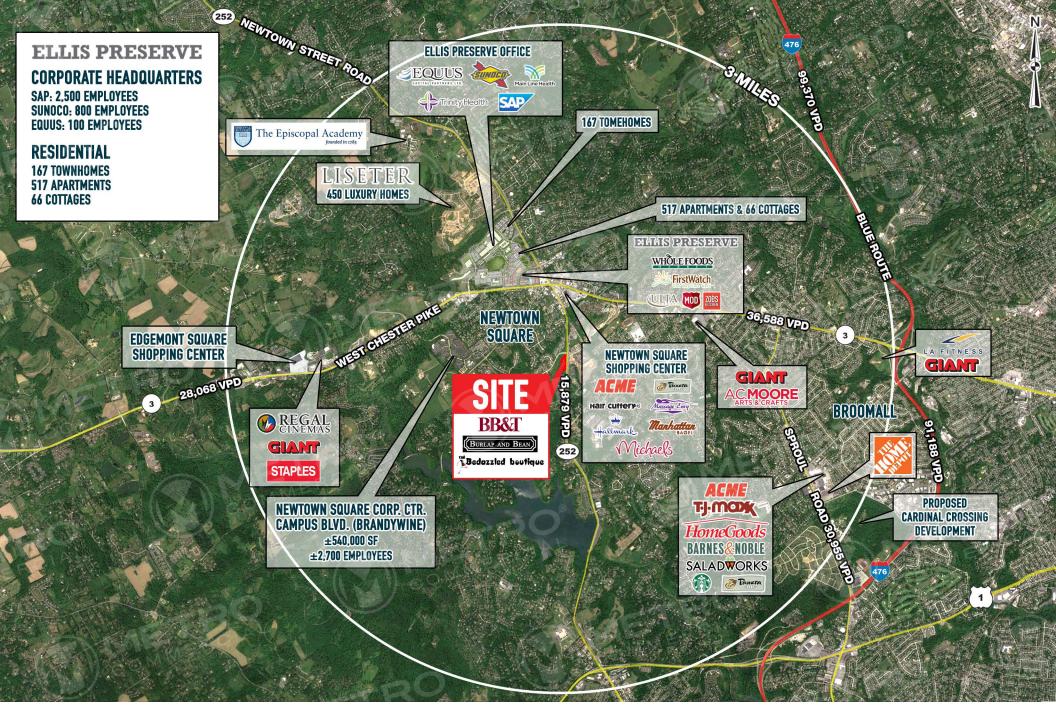

## SHOPS AT SPRINGTON POINTE

210 SOUTH NEWTOWN STREET ROAD, NEWTOWN SQUARE, PA

±1.500 SF AVAILABLE FOR LEASE

property highlights.

- Located in the heart of Newtown Square, just south of West Chester Pike
- Centrally located between Ellis Preserve (240K SF of retail and 517 apartments) and the Acme Center
- 1.6 million SF office within 1 mile, including SAP Headquarters
- $\pm$  1,500 homes and apartments within .5 miles
- Owned and managed by

**PROPERTIES** 

SOUTH NEWTOWN STREET ROAD TRAFFIC COUNT: 15,879 VPD \*ESRI 2017