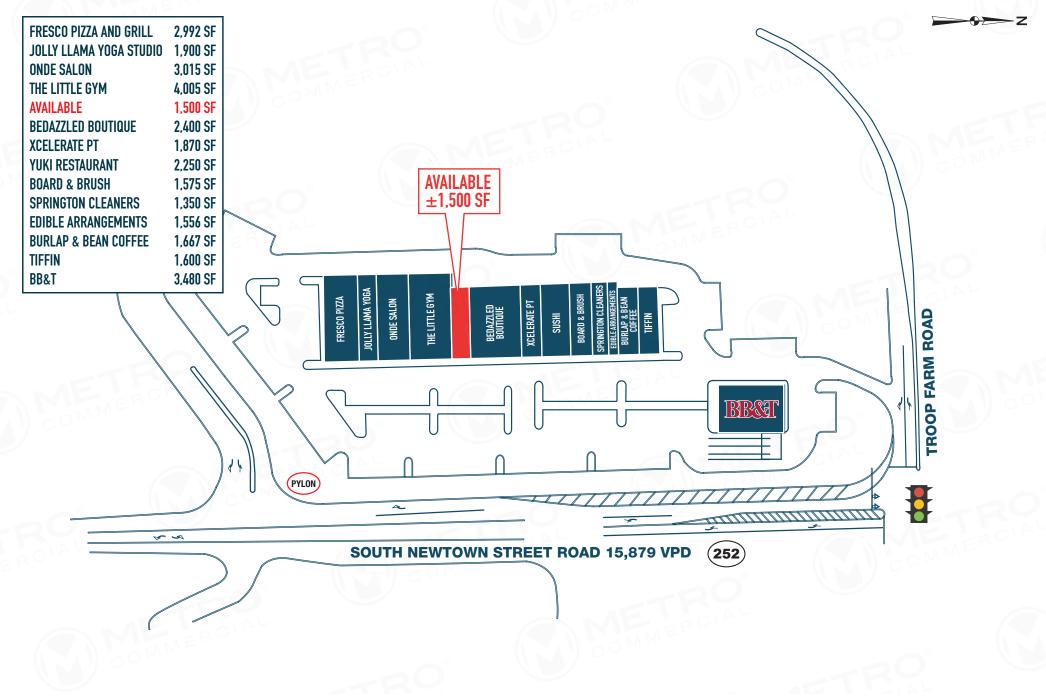

## SHOPS AT SPRINGTON POINTE

210 SOUTH NEWTOWN STREET ROAD, NEWTOWN SQUARE, PA

±1.500 SF AVAILABLE FOR LEASE

property highlights.

- Located in the heart of Newtown Square, just south of West Chester Pike
- Centrally located between Ellis Preserve (240K SF of retail and 517 apartments) and the Acme Center
- 1.6 million SF office within 1 mile, including SAP Headquarters
- $\pm$  1,500 homes and apartments within .5 miles
- Owned and managed by

**PROPERTIES** 

SOUTH NEWTOWN STREET ROAD TRAFFIC COUNT: 15,879 VPD \*ESRI 2017