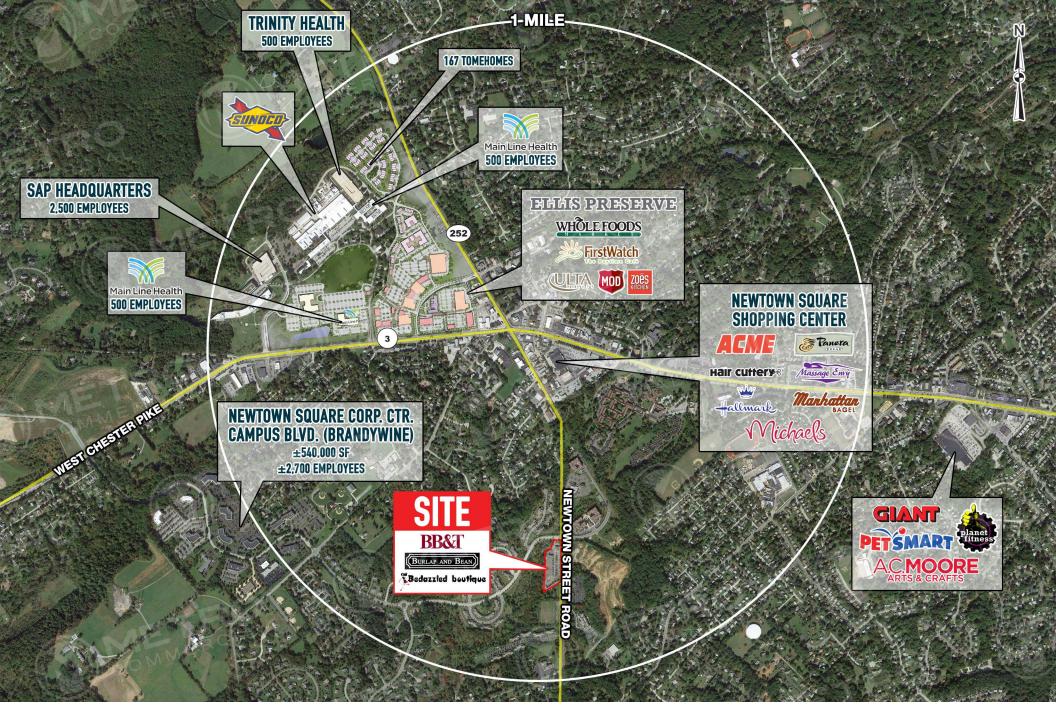

## SHOPS AT SPRINGTON POINTE

210 SOUTH NEWTOWN STREET ROAD, NEWTOWN SQUARE, PA

±1.500 SF AVAILABLE FOR LEASE

property highlights.

- Located in the heart of Newtown Square, just south of West Chester Pike
- Centrally located between Ellis Preserve (240K SF of retail and 517 apartments) and the Acme Center
- 1.6 million SF office within 1 mile, including SAP Headquarters
- $\pm$  1,500 homes and apartments within .5 miles
- Owned and managed by

  BLANK

  ASCHKENASY

stats.

| 2017 DEMOGRAPHICS*  | 3 MILES   | 5 MILES   | 7 MILES   |
|---------------------|-----------|-----------|-----------|
| EST. POPULATION     | 42,234    | 148,022   | 380,327   |
| EST. HOUSEHOLDS     | 16,100    | 56,987    | 144,078   |
| EST. AVG. HH INCOME | \$142,261 | \$135,402 | \$127,999 |
| DAYTIME POPULATION  | 44,111    | 158,838   | 369,217   |