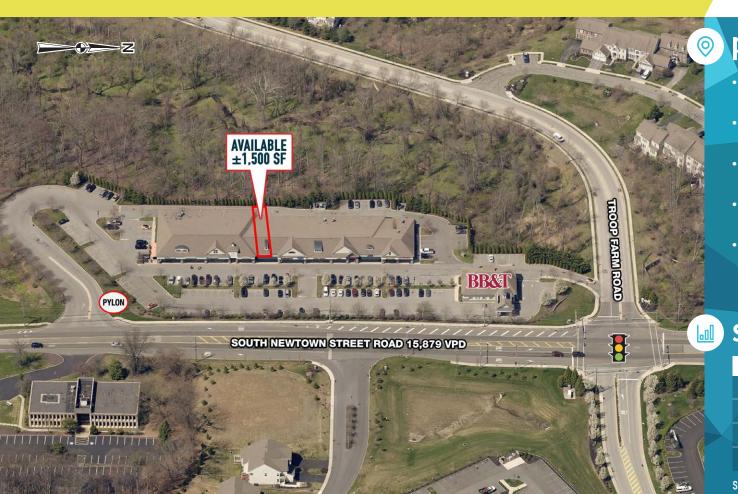

## SHOPS AT SPRINGTON POINTE

210 SOUTH NEWTOWN STREET ROAD, NEWTOWN SQUARE, PA

±1.500 SF AVAILABLE FOR LEASE

property highlights.

- Located in the heart of Newtown Square, just south of West Chester Pike
- Centrally located between Ellis Preserve (240K SF of retail and 517 apartments) and the Acme Center
- 1.6 million SF office within 1 mile, including SAP Headquarters
- $\pm$  1,500 homes and apartments within .5 miles
- Owned and managed by

**PROPERTIES** 

SOUTH NEWTOWN STREET ROAD TRAFFIC COUNT: 15,879 VPD \*ESRI 2017