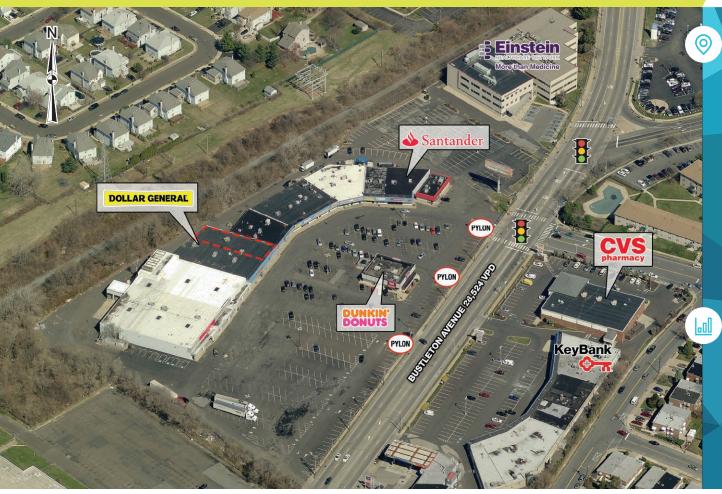

## PRESIDENTIAL PLAZA

9808 BUSTLETON AVENUE, PHILADELPHIA PA

±4.200 AVAILABLE FOR LEASE

property highlights.

- Located along highly trafficked Bustleton Avenue in dense Northeast Philadelphia
- Anchored by an 80,000 SF Einstein Medical Center,
  Dollar General, and Santander
- Close proximity to Roosevelt Blvd, Grant Avenue, and Woodhaven Road provides easy access for neighborhood residents and regional commuters
- In line and pad opportunities available
- Full access at traffic signal
- Owned and managed by BLANK
   ASCHKENASY
   PROPERTIES

BUSTLETON AVENUE TRAFFIC COUNT: 28,524 VPD \*ESRI 2017