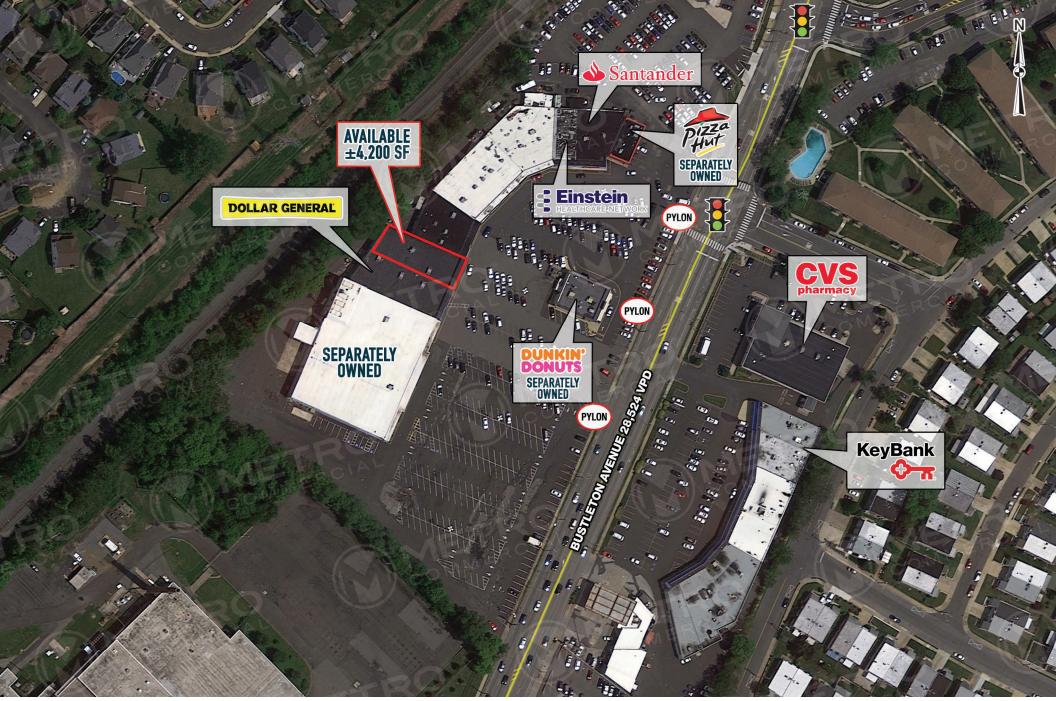

## PRESIDENTIAL PLAZA

9808 BUSTLETON AVENUE, PHILADELPHIA PA

±4.200 AVAILABLE FOR LEASE

property highlights.

- Located along highly trafficked Bustleton Avenue in dense Northeast Philadelphia
- Anchored by an 80,000 SF Einstein Medical Center,
  Dollar General, and Santander
- Close proximity to Roosevelt Blvd, Grant Avenue, and Woodhaven Road provides easy access for neighborhood residents and regional commuters
- In line and pad opportunities available
- Full access at traffic signal
- Owned and managed by BLANK
   ASCHKENASY
   PROPERTIES

BUSTLETON AVENUE TRAFFIC COUNT: 28,524 VPD \*ESRI 2017