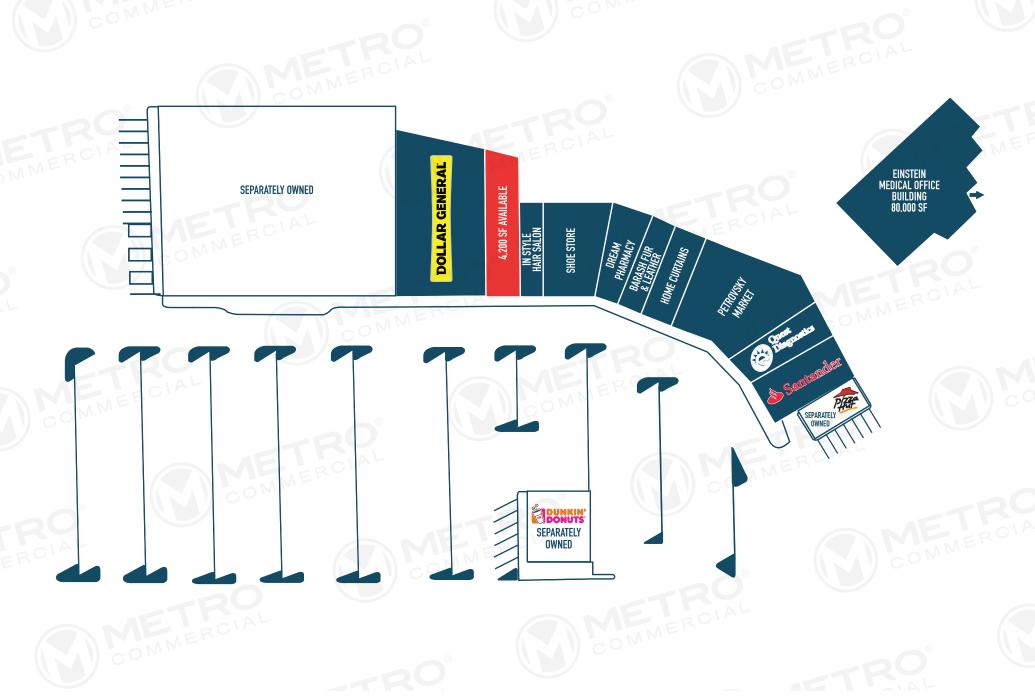

## PRESIDENTIAL PLAZA

9808 BUSTLETON AVENUE, PHILADELPHIA PA

±4.200 AVAILABLE FOR LEASE

property highlights.

- Located along highly trafficked Bustleton Avenue in dense Northeast Philadelphia
- Anchored by an 80,000 SF Einstein Medical Center,
  Dollar General, and Santander
- Close proximity to Roosevelt Blvd, Grant Avenue, and Woodhaven Road provides easy access for neighborhood residents and regional commuters
- In line and pad opportunities available
- Full access at traffic signal
- Owned and managed by BLANK
   ASCHKENASY
   PROPERTIES