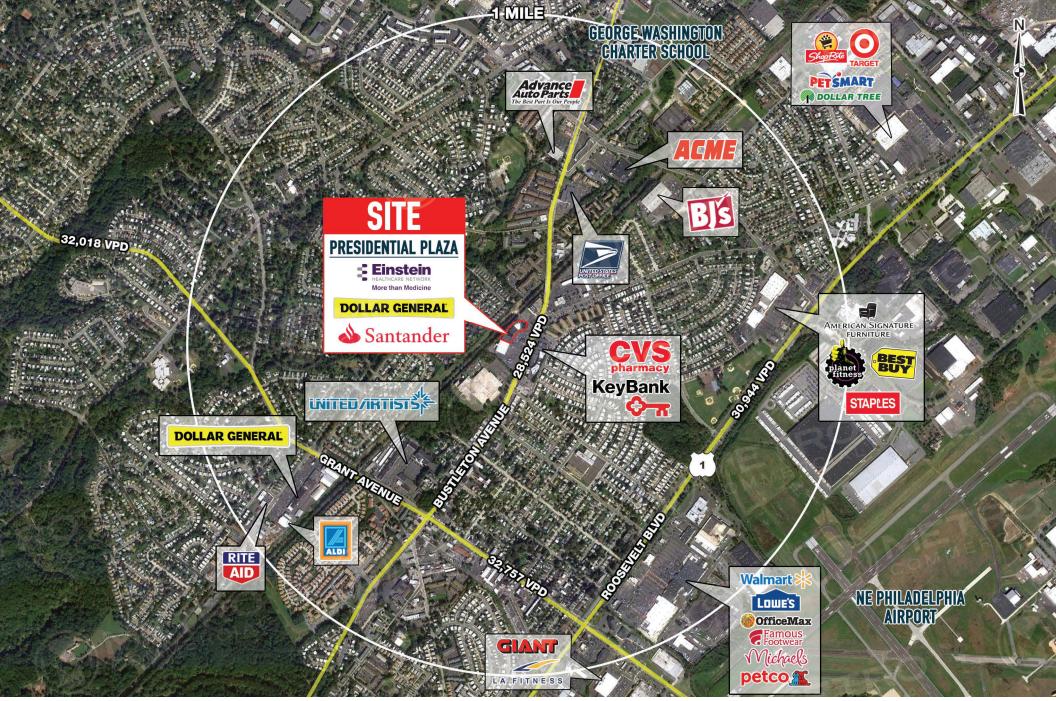

## PRESIDENTIAL PLAZA

9808 BUSTLETON AVENUE, PHILADELPHIA PA

±4.200 AVAILABLE FOR LEASE

property highlights.

- Located along highly trafficked Bustleton Avenue in dense Northeast Philadelphia
- Anchored by an 80,000 SF Einstein Medical Center,
  Dollar General, and Santander
- Close proximity to Roosevelt Blvd, Grant Avenue, and Woodhaven Road provides easy access for neighborhood residents and regional commuters
- In line and pad opportunities available
- Full access at traffic signal
- Owned and managed by BLANK
   ASCHKENASY
   PROPERTIES

BUSTLETON AVENUE TRAFFIC COUNT: 28,524 VPD \*ESRI 2017