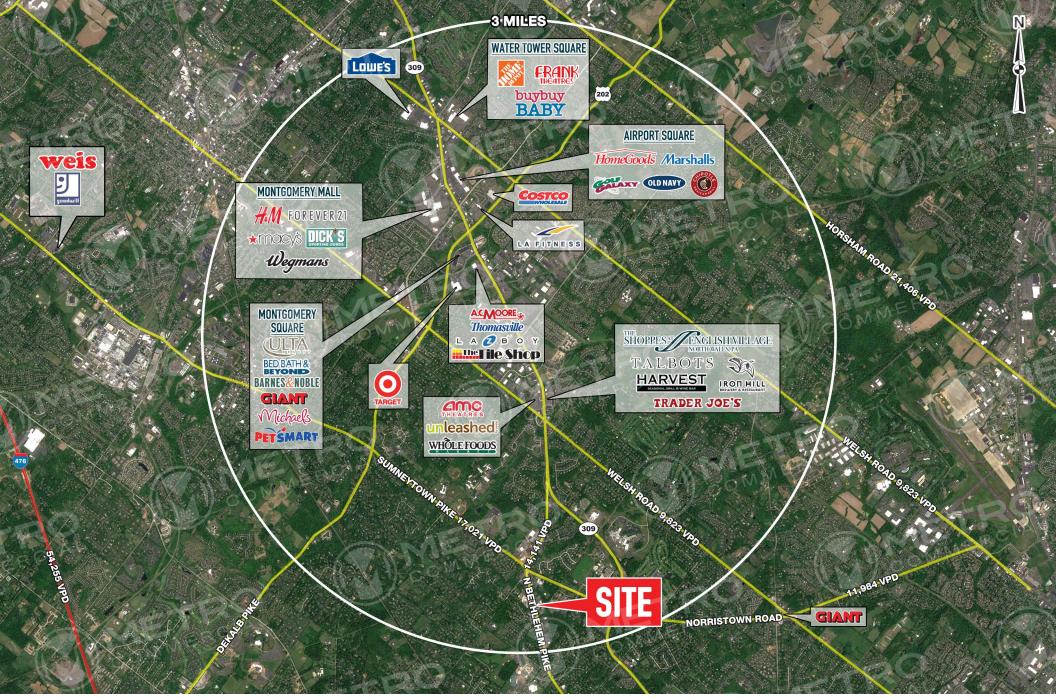

## **GWYNEDD CENTER**

832 N BETHLEHEM PIKE, SPRING HOUSE, PA

±920 - 1.238 SF AVAILABLE FOR LEASE

property highlights.

- Boutique Shopping Center located directly off North
- Close proximity to major business centers including Fort Washington Business Center (4.5 Million SF of
- Major surrounding retailers include Whole Foods,
- Great visibility off N Bethlehem Pike