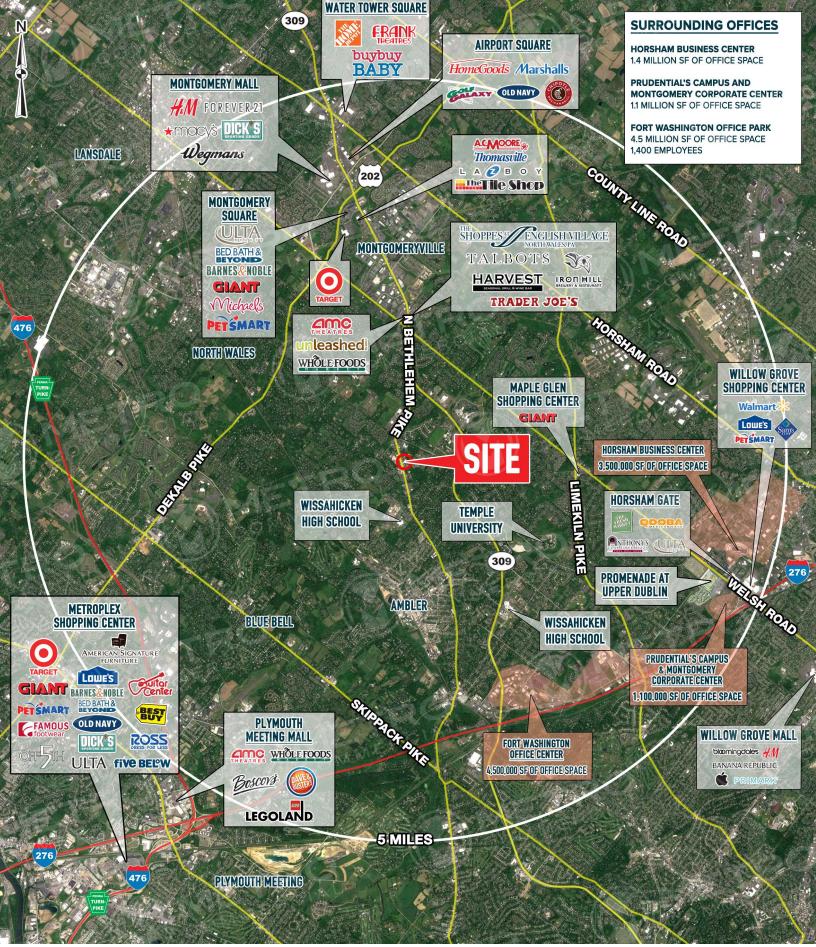

## **GWYNEDD CENTER**

832 N BETHLEHEM PIKE, SPRING HOUSE, PA

±920 - 1.238 SF AVAILABLE FOR LEASE

property highlights.

- Boutique Shopping Center located directly off North
- Close proximity to major business centers including Fort Washington Business Center (4.5 Million SF of
- Major surrounding retailers include Whole Foods,
- Great visibility off N Bethlehem Pike