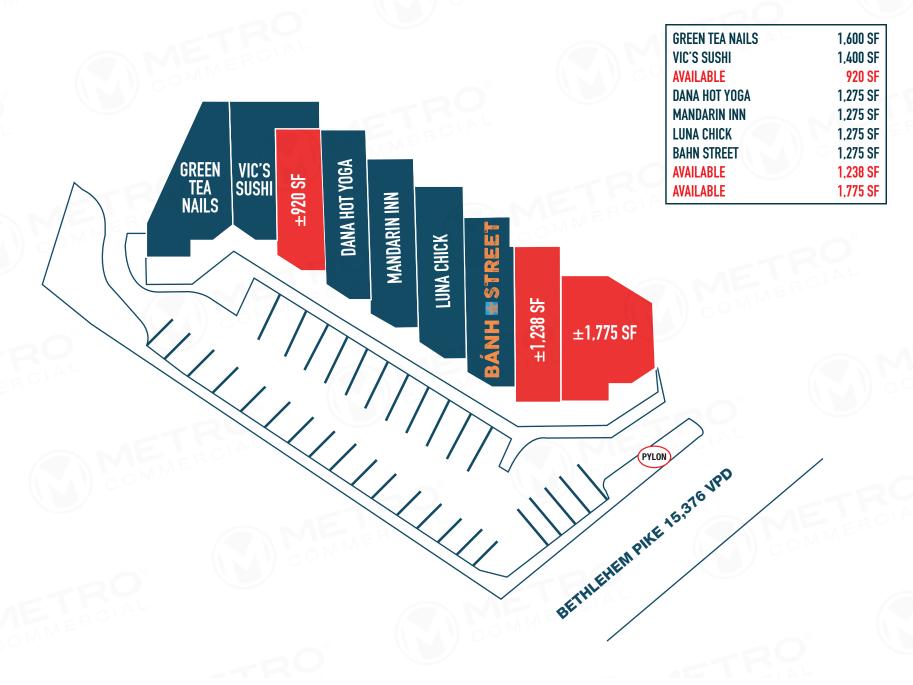

## **GWYNEDD CENTER**

832 N BETHLEHEM PIKE, SPRING HOUSE, PA

±920 - 1.238 SF AVAILABLE FOR LEASE

property highlights.

- Boutique Shopping Center located directly off North
- Close proximity to major business centers including Fort Washington Business Center (4.5 Million SF of
- Major surrounding retailers include Whole Foods,
- Great visibility off N Bethlehem Pike