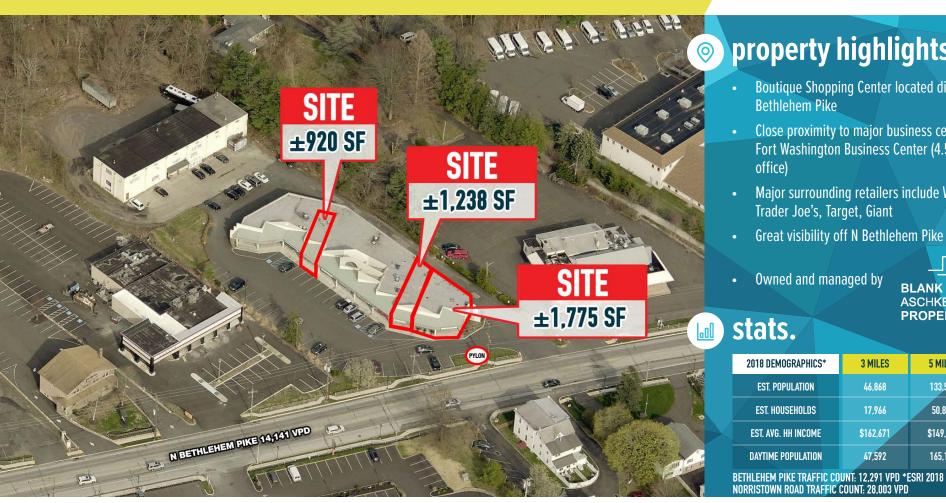

## **GWYNEDD CENTER**

832 N BETHLEHEM PIKE, SPRING HOUSE, PA

±920 - 1.238 SF AVAILABLE FOR LEASE

property highlights.

- Boutique Shopping Center located directly off North
- Close proximity to major business centers including Fort Washington Business Center (4.5 Million SF of
- Major surrounding retailers include Whole Foods,
- Great visibility off N Bethlehem Pike

**ASCHKENASY PROPERTIES** 

| 2018 DEMOGRAPHICS*  | 3 MILES   | 5 MILES   | 7 MILES   |
|---------------------|-----------|-----------|-----------|
| EST. POPULATION     | 46,868    | 133,532   | 345,163   |
| EST. HOUSEHOLDS     | 17,966    | 50,894    | 132,466   |
| EST. AVG. HH INCOME | \$162,671 | \$149,891 | \$127,630 |
| DAYTIME POPULATION  | 47,592    | 165,127   | 366,332   |